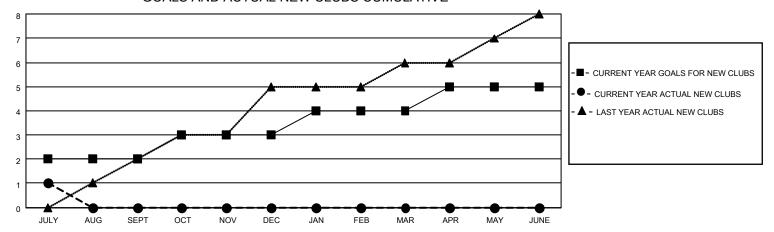

### GOALS AND ACTUAL NEW CLUBS CUMULATIVE

## District 404 A2

| Clubs                 |               |           |               | Members               |                        |                         |                                                    |
|-----------------------|---------------|-----------|---------------|-----------------------|------------------------|-------------------------|----------------------------------------------------|
| RESULTS FOR 2022-2023 |               |           |               | RESULTS FOR 2022-2023 |                        |                         |                                                    |
| QUARTER               | NEW CLUB GOAL | NEW CLUBS | DROPPED CLUBS | QUARTER MEMB          | BER GROWTH NET<br>GOAL | MEMBER GROWTH<br>ACTUAL | DROPPED<br>MEMBERS ACTUAL<br>(including transfers) |
| JULY/AUG/SEPT         | 2             | 1         | 2             | JULY/AUG/SEPT         | 20                     | 37                      | 50                                                 |
| OCT/NOV/DEC           | 1             | 0         | 0             | OCT/NOV/DEC           | 30                     | 0                       | 0                                                  |
| JAN/FEB/MAR           | 1             | 0         | 0             | JAN/FEB/MAR           | 20                     | 0                       | 0                                                  |
| APR/MAY/JUNE          | 1             | 0         | 0             | APR/MAY/JUNE          | 10                     | 0                       | 0                                                  |