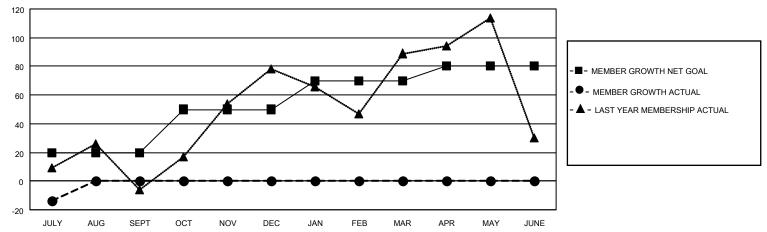

### GOALS AND ACTUAL MEMBERS CUMULATIVE

| DROPPED CLUBS: 2 |    | 10 CLUBS OF 68 ADDED 1 OR<br>MORE NEW MEMBERS | GENDER DISTRIBUTION                 |              |  |
|------------------|----|-----------------------------------------------|-------------------------------------|--------------|--|
|                  |    | WORE NEW WEWDERS                              | MALE                                | 843 (53.09%) |  |
|                  |    |                                               | FEMALE                              | 745 (46.91%) |  |
| DROPPED MEMBERS  |    |                                               | NON BINARY                          | 0 (0.00%)    |  |
| DE054.055        | ^  |                                               | PREFER NOT TO ANSWER                | 0 (0.00%)    |  |
| DECEASED         | 3  |                                               |                                     |              |  |
| CLUB CANCELLED   | 38 | CLICK HERE FOR CUMULATIVE                     | TOTAL FAMILY UNIT MEMBERS           | 258          |  |
| OTHER            | 9  | MEMBERSHIP DATA                               |                                     |              |  |
| TOTAL            | 50 |                                               | FAMILY MEMBERS PAYING HALF DUES 164 |              |  |
|                  |    |                                               |                                     |              |  |

## District 404 A2

| Clubs                 |               |           |               | Members               |                        |                         |                                                    |
|-----------------------|---------------|-----------|---------------|-----------------------|------------------------|-------------------------|----------------------------------------------------|
| RESULTS FOR 2022-2023 |               |           |               | RESULTS FOR 2022-2023 |                        |                         |                                                    |
| QUARTER               | NEW CLUB GOAL | NEW CLUBS | DROPPED CLUBS | QUARTER MEMB          | BER GROWTH NET<br>GOAL | MEMBER GROWTH<br>ACTUAL | DROPPED<br>MEMBERS ACTUAL<br>(including transfers) |
| JULY/AUG/SEPT         | 2             | 1         | 2             | JULY/AUG/SEPT         | 20                     | 37                      | 50                                                 |
| OCT/NOV/DEC           | 1             | 0         | 0             | OCT/NOV/DEC           | 30                     | 0                       | 0                                                  |
| JAN/FEB/MAR           | 1             | 0         | 0             | JAN/FEB/MAR           | 20                     | 0                       | 0                                                  |
| APR/MAY/JUNE          | 1             | 0         | 0             | APR/MAY/JUNE          | 10                     | 0                       | 0                                                  |